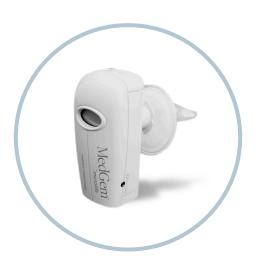

Regardless of what you eat or what diet you are on, it is impossible to lose weight unless you eat fewer calories than your body burns.

We can now measure your metabolism and determine the amount of calories you burn per day with an easy 5-10 minute diagnostic test.